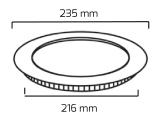

# **SCHÉMA**

#### **DIMENSION (MM)**

| W   | 1   | Н  |     |
|-----|-----|----|-----|
| 18W | 235 | 13 | 216 |