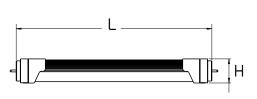

#### **SCHÉMA**

### **DIMENSION (MM)**

| W   | 1    | Н  | Н |  |  |
|-----|------|----|---|--|--|
| 22W | 1200 | 29 |   |  |  |