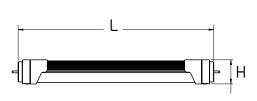

## **SCHÉMA**

#### **DIMENSION (MM)**

| W   | 1    | Н  |
|-----|------|----|
| 32W | 1500 | 29 |